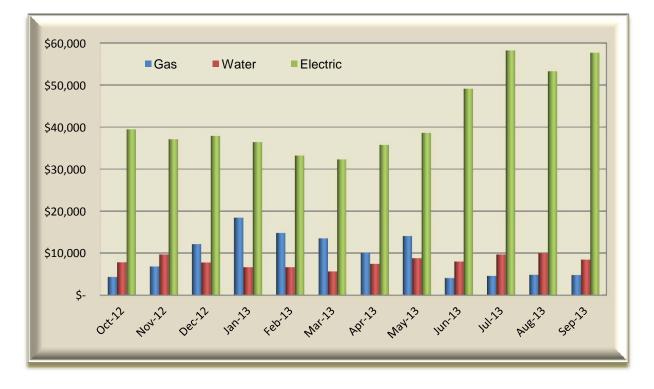

Potter County Utilities for Fiscal Year 2013

| Fiscal Month | Atmos Energy<br>Utility - Gas<br>Unit of Measure - Ccf |            | City of Amarillo<br>Utility - Water<br>Unit of Measure - Kgal |           | Xcel Energy<br>Utility - Electric<br>Unit of Measure - KWH |            |
|--------------|--------------------------------------------------------|------------|---------------------------------------------------------------|-----------|------------------------------------------------------------|------------|
|              | Consumed                                               | Cost       | Consumed                                                      | Cost      | Consumed                                                   | Cost       |
| Oct-12       | 6,629.631                                              | 4,303.98   | 2,141                                                         | 7,803.28  | 626,111                                                    | 39,490.52  |
| Nov-12       | 11,017.580                                             | 6,856.99   | 3,013                                                         | 9,711.04  | 611,999                                                    | 37,067.88  |
| Dec-12       | 20,469.029                                             | 12,126.84  | 2,244                                                         | 7,757.03  | 587,017                                                    | 37,888.09  |
| Jan-13       | 39,882.106                                             | 18,475.54  | 2,167                                                         | 6,674.22  | 611,612                                                    | 36,416.01  |
| Feb-13       | 25,704.606                                             | 14,823.83  | 2,134                                                         | 6,701.48  | 566,797                                                    | 33,206.96  |
| Mar-13       | 22,670.742                                             | 13,528.72  | 1,638                                                         | 5,633.44  | 524,436                                                    | 32,308.97  |
| Apr-13       | 13,595.752                                             | 10,047.75  | 3,688                                                         | 7,500.46  | 598,377                                                    | 35,804.89  |
| * May-13     | 19,742.540                                             | 14,093.25  | 4,098                                                         | 8,759.79  | 614,827                                                    | 38,560.72  |
| Jun-13       | 3,973.520                                              | 4,074.91   | 2,392                                                         | 7,970.87  | 723,350                                                    | 49,123.10  |
| Jul-13       | 4,890.760                                              | 4,626.39   | 2,830                                                         | 9,710.99  | 828,432                                                    | 58,180.05  |
| Aug-13       | 5,477.760                                              | 4,832.58   | 2,977                                                         | 9,985.67  | 746,926                                                    | 53,320.13  |
| Sep-13       | 5,454.400                                              | 4,789.25   | 2,415                                                         | 8,445.38  | 804,244                                                    | 57,698.96  |
|              | 179,508.426                                            | 112,580.03 | 31,737                                                        | 96,653.65 | 7,844,128                                                  | 509,066.28 |